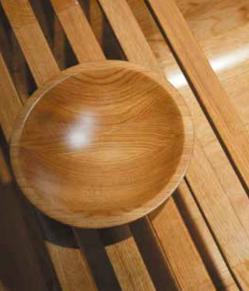

↓ Table in oak. Particular house

19

↑ Square and bowl washbasin in oak with silver leaf