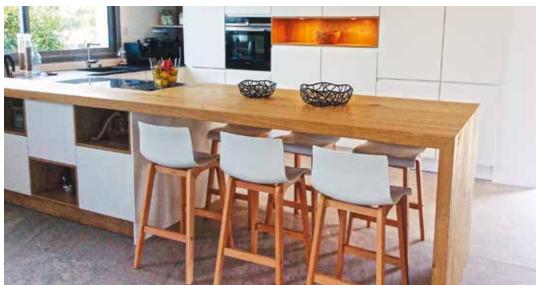

↓ Table in oak. Particular house

19

↑ Square and bowl washbasin in oak with silver leaf