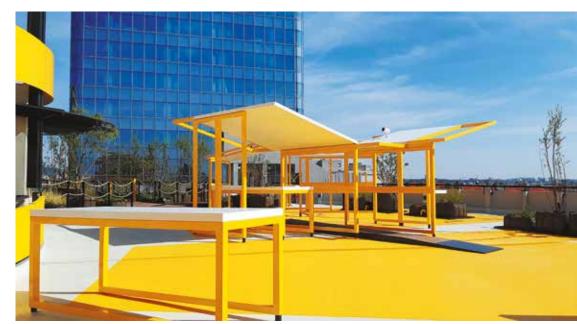

← LPA - Rooftop Halles Paul Bocuse Lyon (69). Architect: William Wilmotte↓

15

 ↑ External cladding in Corian<sup>®</sup> Glacier White & Warm Gray Large monobloc panel 16,5m<sup>2</sup>.
4 buildings - 7500m<sup>2</sup>. Campus Eiffel Massy (91). Architect: Simonetti Malaspina & Associés