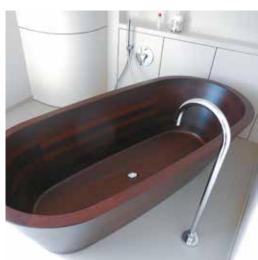

Thanks to an exclusive patent that enables wood to be made water and air resistant, IMAGE makes all solid wood furniture especially for damp rooms (countertop, washbasin, bathtub ...)

Sealing is achieved by impregnating particular resins that stabilize the wood. The finish has several layers of resins and varnishes applied manually between each careful sanding.

30 years of hindsight and experience allow us to guarantee their solidity and resistance to time and water.

↓ Washbasin and bathtub in oak. Design Eric Benqué

↑ Bathtub in iroko

 $\leftarrow$  Bathtub in wenge