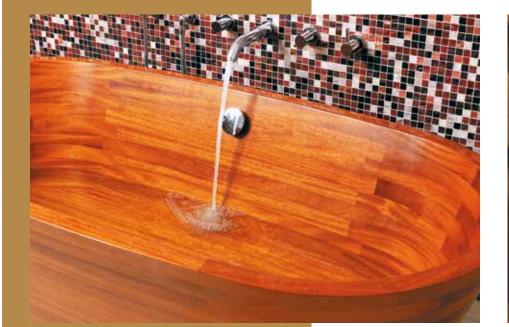

Whatever your projects, Corian<sup>®</sup> is the ideal material. It adapts to all environments and is resistant to the passage of time.

Thanks to its malleability and ease of processing, Corian<sup>®</sup> can be declined to infinity. Corian<sup>®</sup> parts can be bonded together to create an appearance without visible seals, providing unlimited creative possibilities. ↑ Bathtub and washbasin in Corian® Glacier White