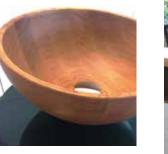

↓ Table in oak. Particular house

19

↑ Square and bowl washbasin in oak with silver leaf