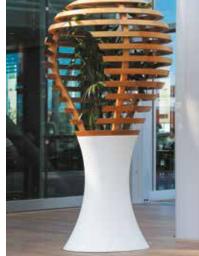

→ Furniture in Corian® Glacier White. Magasin Carel Paris (75). Design Claudio Colucci

→ Pot in Corian<sup>®</sup> and oak. Commercial center Confluence Lyon (69)

- ↑ Double washbasins in Corian® Citrus Orange. Clinique du Parc Lyon (69). Design Jean-Paul Espinosa
- ← Sanitary in Corian® Glacier White. Commercial center La Part-Dieu Lyon (69)
- → Reception desk and wall cladding in Corian® Glacier White. Building Silex La Part-Dieu Lyon (69)