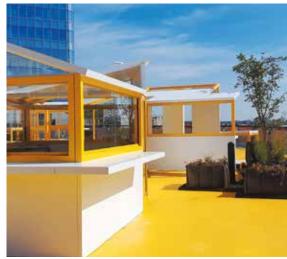

← LPA - Rooftop Halles Paul Bocuse Lyon (69). Architect: William Wilmotte↓

15

 ↑ External cladding in Corian<sup>®</sup> Glacier White & Warm Gray Large monobloc panel 16,5m<sup>2</sup>.
4 buildings - 7500m<sup>2</sup>. Campus Eiffel Massy (91). Architect: Simonetti Malaspina & Associés