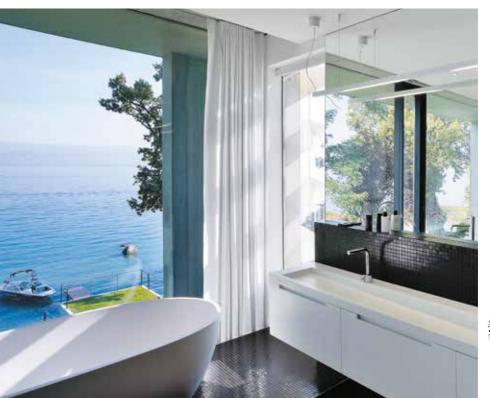

Whatever your projects, Corian<sup>®</sup> is the ideal material. It adapts to all environments and is resistant to the passage of time.

Thanks to its malleability and ease of processing, Corian<sup>®</sup> can be declined to infinity. Corian<sup>®</sup> parts can be bonded together to create an appearance without visible seals, providing unlimited creative possibilities. ↑ Bathtub and washbasin in Corian® Glacier White