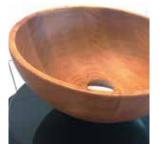

↓ Table in oak. Particular house

19

↑ Square and bowl washbasin in oak with silver leaf