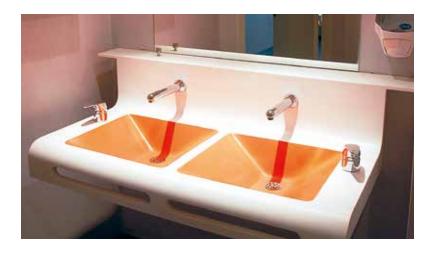

→ Furniture in Corian® Glacier White. Magasin Carel Paris (75). Design Claudio Colucci

→ Pot in Corian<sup>®</sup> and oak. Commercial center Confluence Lyon (69)

- ↑ Double washbasins in Corian® Citrus Orange. Clinique du Parc Lyon (69). Design Jean-Paul Espinosa
- ← Sanitary in Corian® Glacier White. Commercial center La Part-Dieu Lyon (69)
- → Reception desk and wall cladding in Corian® Glacier White. Building Silex La Part-Dieu Lyon (69)