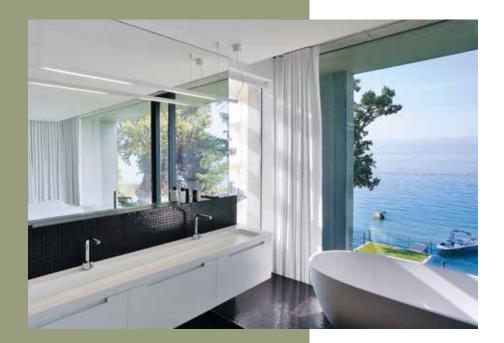

Whatever your projects, Corian<sup>®</sup> is the ideal material. It adapts to all environments and is resistant to the passage of time.

Thanks to its malleability and ease of processing, Corian<sup>®</sup> can be declined to infinity. Corian<sup>®</sup> parts can be bonded together to create an appearance without visible seals, providing unlimited creative possibilities. ↑ Bathtub and washbasin in Corian® Glacier White