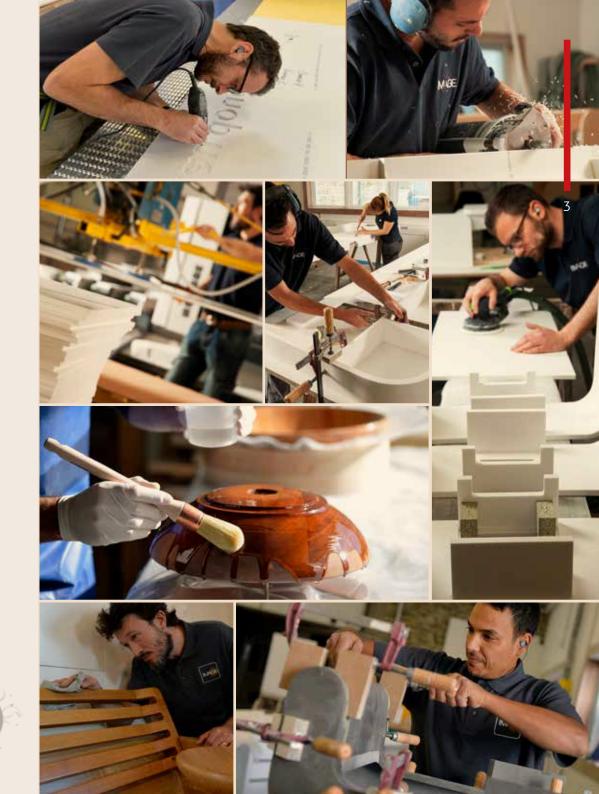

Thanks to an exclusive patent that enables wood to be made water and air resistant, IMAGE makes all solid wood furniture especially for damp rooms (countertop, washbasin, bathtub ...)

Sealing is achieved by impregnating particular resins that stabilize the wood. The finish has several layers of resins and varnishes applied manually between each careful sanding.

30 years of hindsight and experience allow us to guarantee their solidity and resistance to time and water.

↓ Washbasin and bathtub in oak. Design Eric Benqué

↑ Bathtub in iroko

 $\leftarrow$  Bathtub in wenge