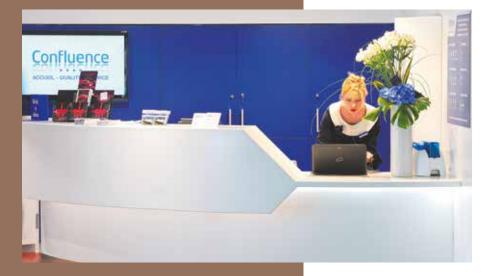

The composition of Corian<sup>®</sup> allows it to withstand a large audience flow and intense use. It can be renovated in its original appearance in case of excessive wear. ↑ Reception desks in Corian® Glacier White. Commercial center Confluence Lyon (69)