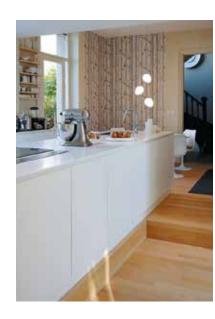

Whatever your projects, Corian<sup>®</sup> is the ideal material. It adapts to all environments and is resistant to the passage of time.

Thanks to its malleability and ease of processing, Corian<sup>®</sup> can be declined to infinity. Corian<sup>®</sup> parts can be bonded together to create an appearance without visible seals, providing unlimited creative possibilities. ↑ Bathtub and washbasin in Corian® Glacier White