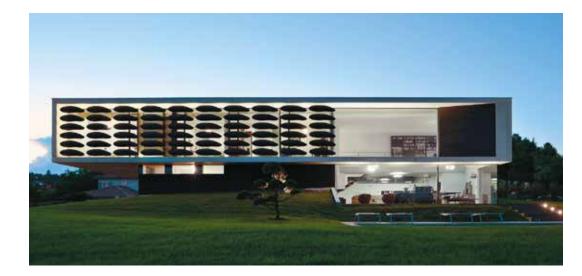

11

← Sun-breakers in Corian® Glacier White. Particular house in Thonon (74). Architect: AUM

↓ Sun-breakers in Corian<sup>®</sup> Deep Nocturne. Particular house in Saint-Didier-au-Mont-d'Or (69). Architect: AUM

Since 10 years, IMAGE has covered houses, public and private buildings with Corian<sup>®</sup> cladding or sun-breakers.

In collaboration with renowned architectural firms and general building companies, we design external cladding with a strong aesthetic signature and outstanding environmental qualities.

With an average of 15 000 sqm in manufacture and installation, IMAGE is the European Corian<sup>®</sup> building envelop specialist. ↑ Building Silex. La Part-Dieu Lyon (69). Architect: AIA Life Designers