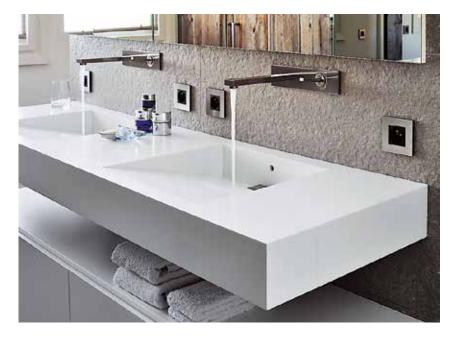

↓ Double washbasins in Corian® Glacier White. Architect: Dorga Concept

IMAGE **design and manufacture custommade elements** for your different projects. Whether for kitchen, bathroom, welcoming spaces and also high-end furniture for both indoors and outdoors.